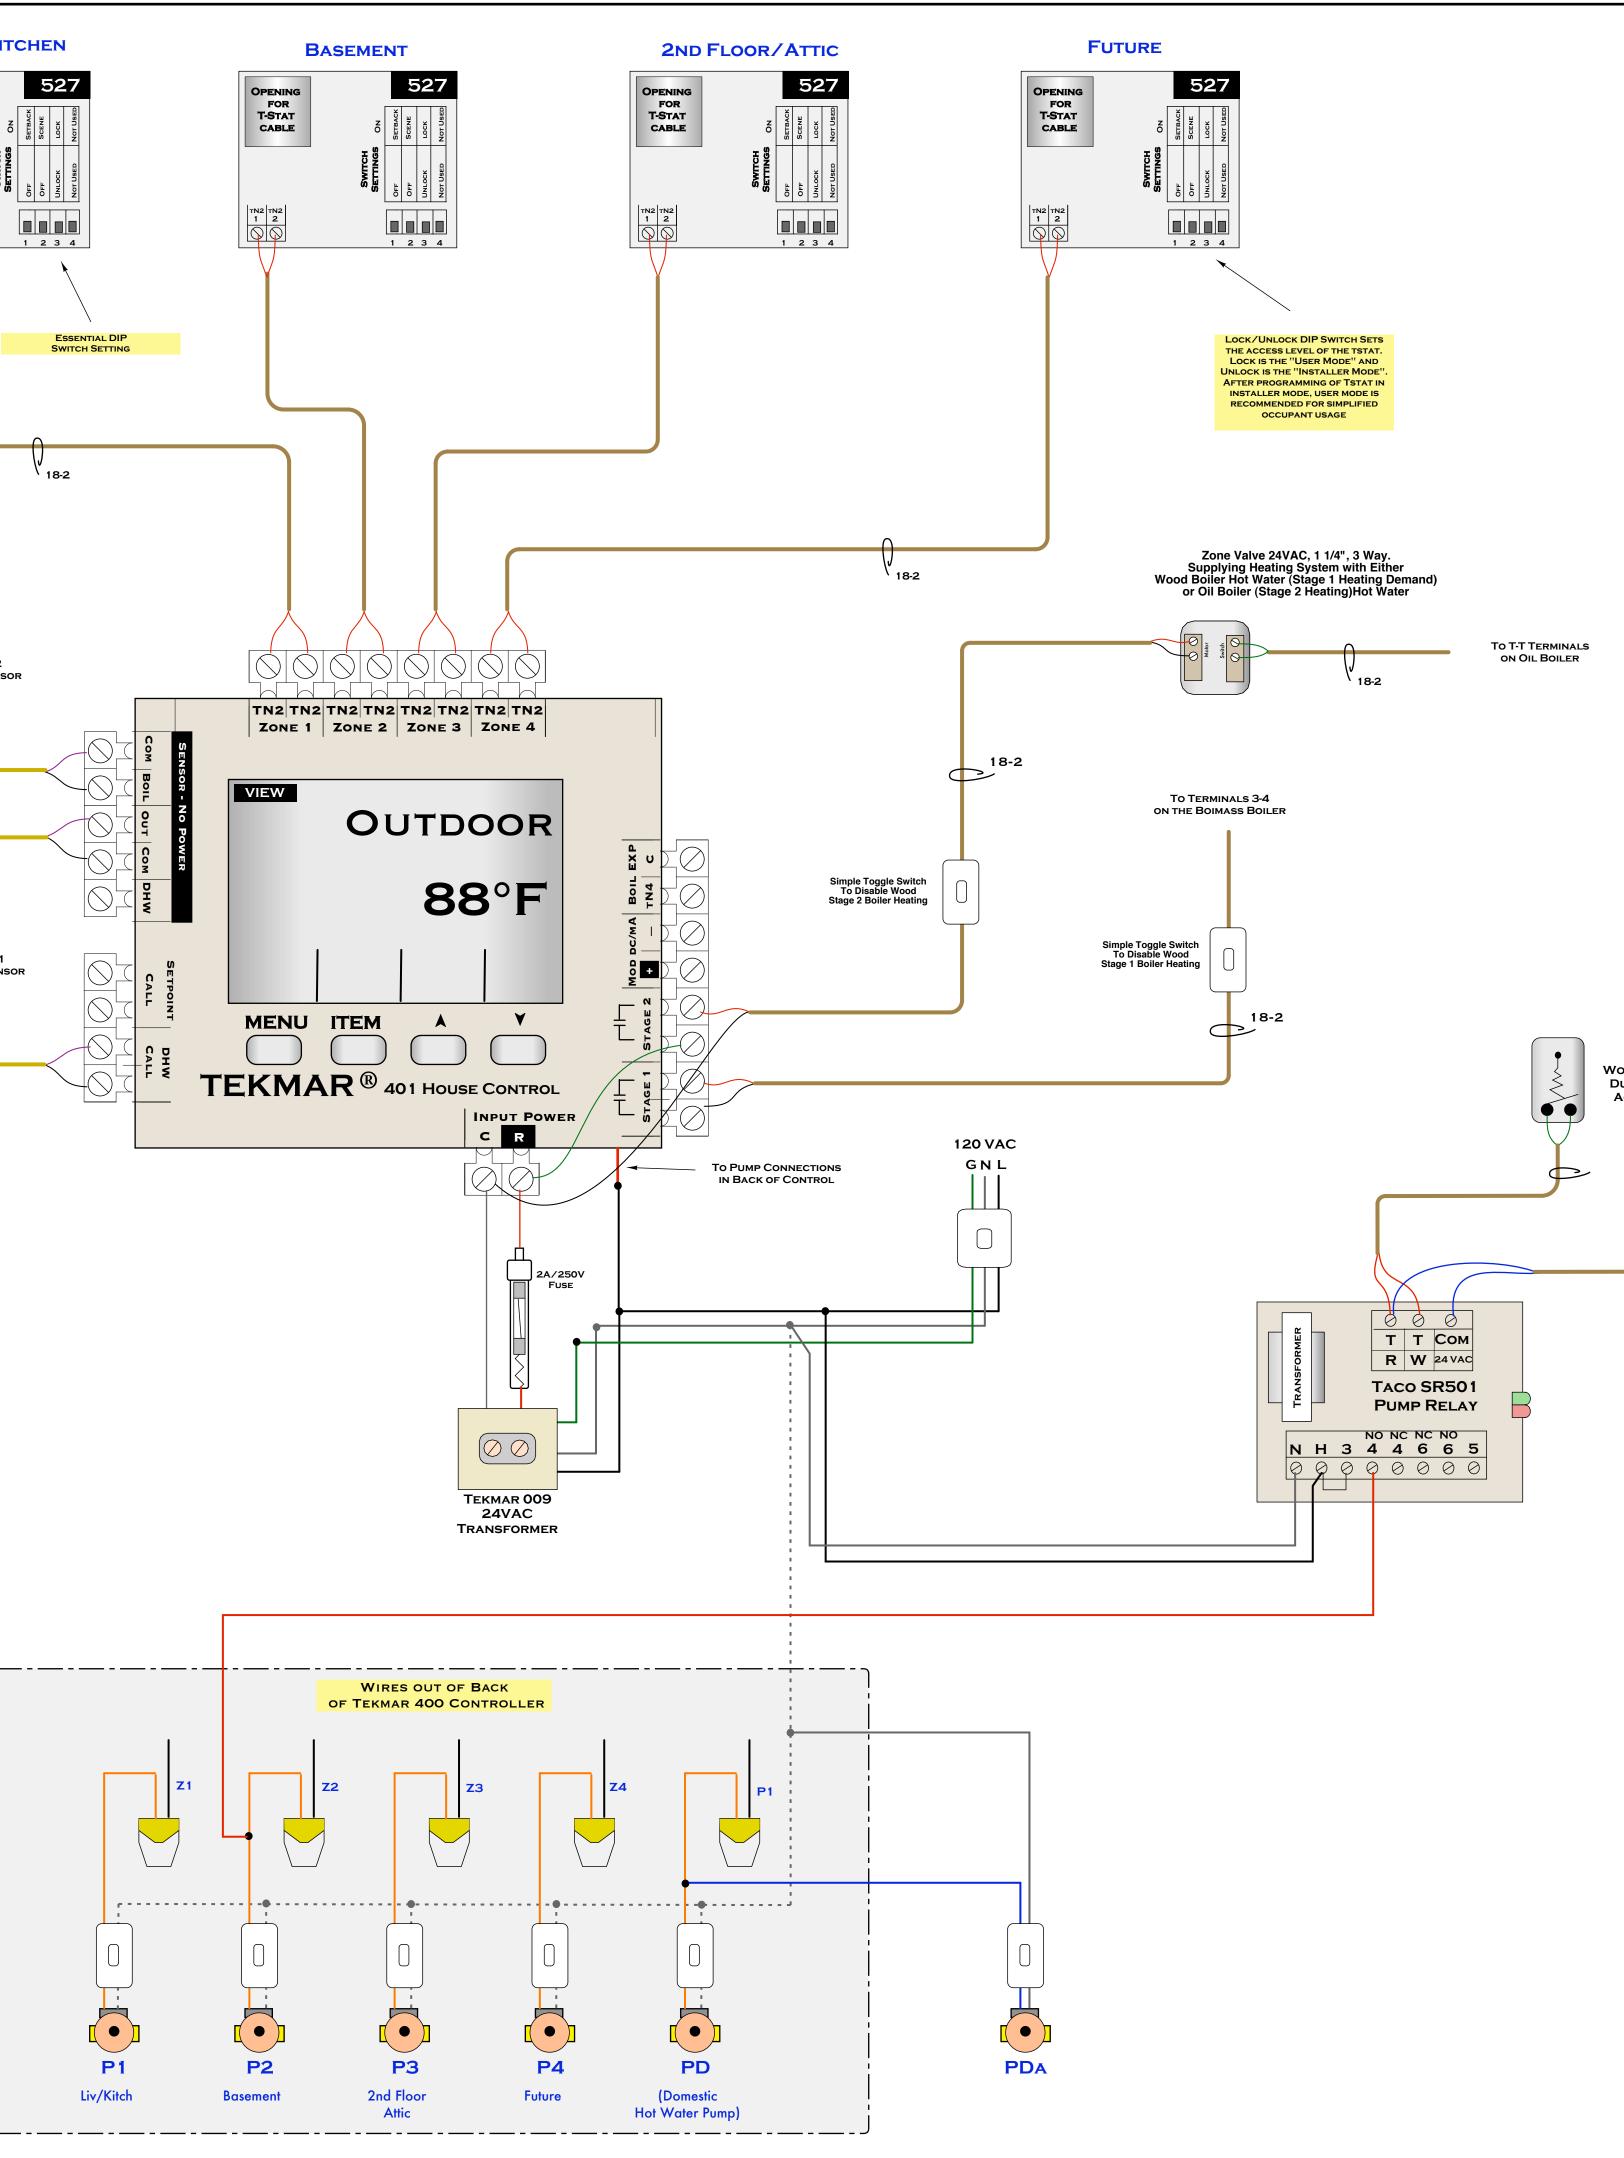

| 401 Essential Settings<br>Adjust Menu |                  |  |
|---------------------------------------|------------------|--|
| ITEM FIELD                            | SETTING          |  |
| Outdoor Design                        | 10°F             |  |
| Boiler Type                           | 2Stage           |  |
| Boiler Design                         | 180°F            |  |
| Boiler Min                            | 130°F            |  |
| WWSD Occ                              | 65°F             |  |
| DHW Mode                              | 1                |  |
| DHW Occupied                          | 140°F            |  |
| Units                                 | °F               |  |
|                                       | s a non Priority |  |

To Access the program mode of the Tekmar 527 control, press and hold simultaneously the 'Mode', 'UP', and 'DOWN" buttons. 'Adjust' will appear in the upper left corner of the display. Press and old the both buttons for 2 seconds to go to the next setting. The controls will go back to the normal operation after the buttons are left alone for 10 seconds

WOOD BOILER DUMP ZONE AQUASTAT

> 24 VAC Power Source Option To Azel Technologies DS-60 Digital Temp Gauge 2 Channel