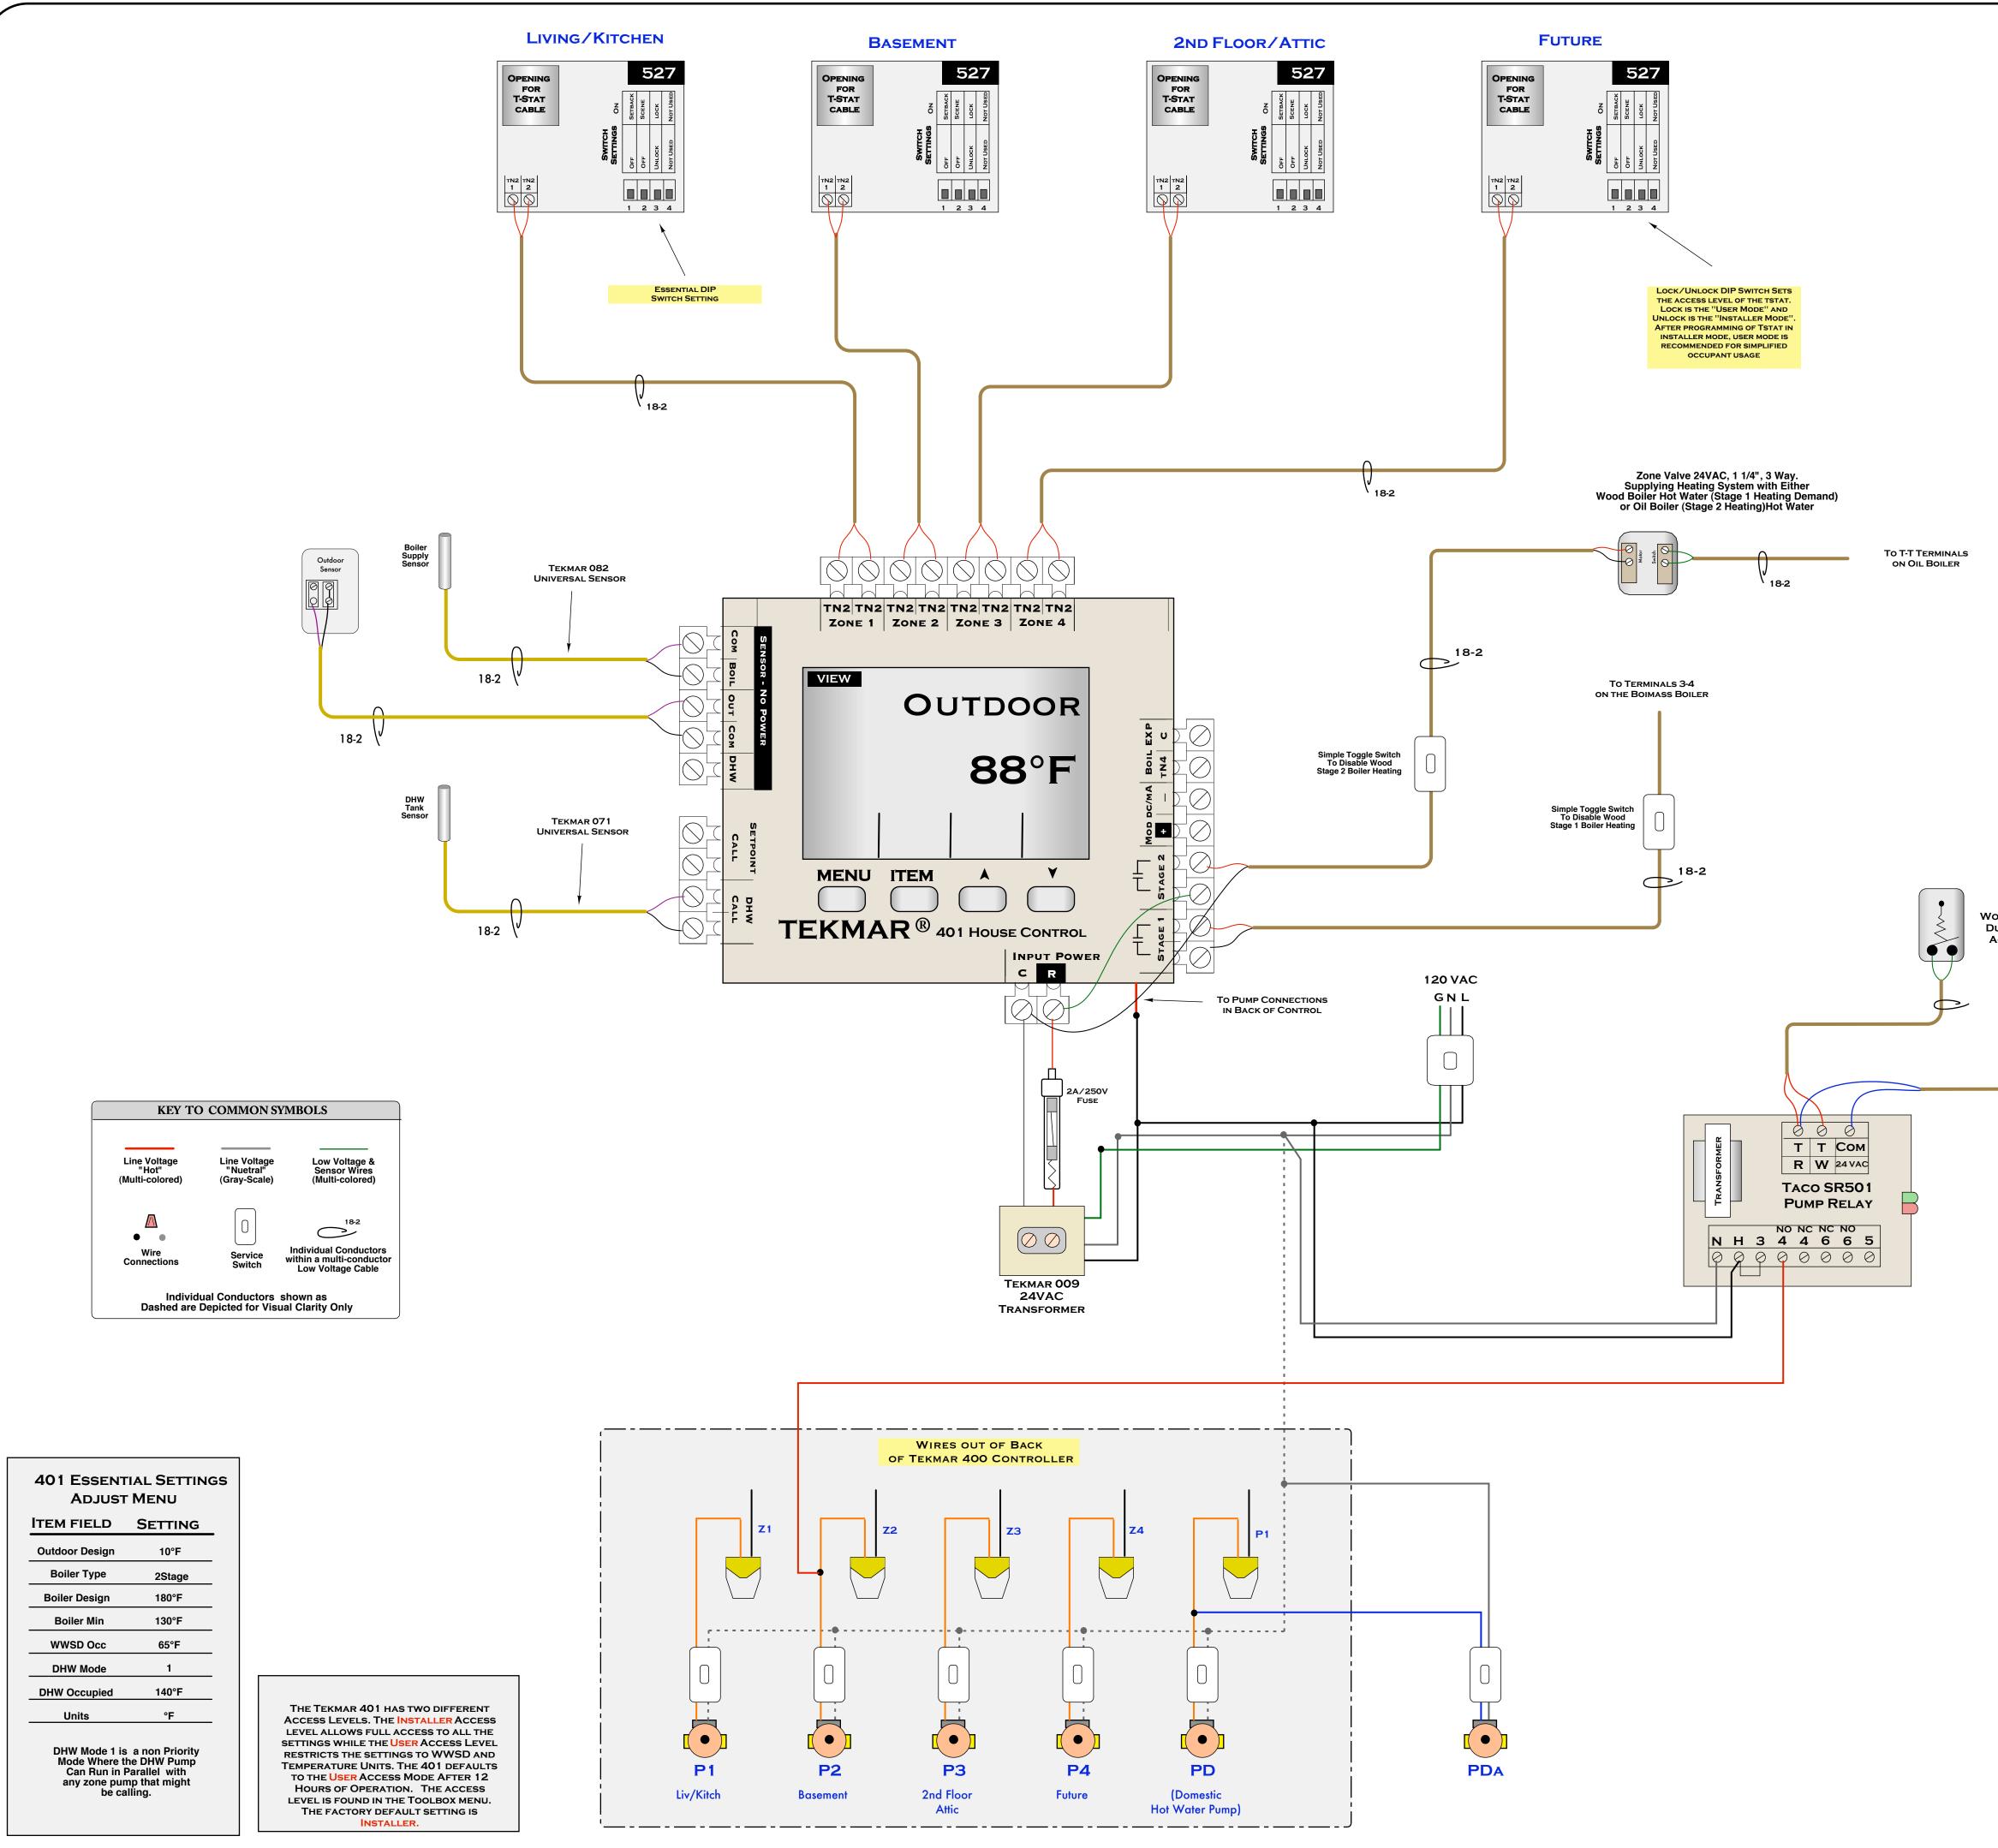

| 401 Essential Settings<br>Adjust Menu |                  |  |
|---------------------------------------|------------------|--|
| ITEM FIELD                            | SETTING          |  |
| Outdoor Design                        | 10°F             |  |
| Boiler Type                           | 2Stage           |  |
| Boiler Design                         | 180°F            |  |
| Boiler Min                            | 130°F            |  |
| WWSD Occ                              | 65°F             |  |
| DHW Mode                              | 1                |  |
| DHW Occupied                          | 140°F            |  |
| Units                                 | °F               |  |
|                                       | s a non Priority |  |

To Access the program mode of the Tekmar 527 control, press and hold simultaneously the 'Mode', 'UP', and 'DOWN" buttons. 'Adjust' will appear in the upper left corner of the display. Press and old the both buttons for 2 seconds to go to the next setting. The controls will go back to the normal operation after the buttons are left alone for 10 seconds

WOOD BOILER DUMP ZONE AQUASTAT

> 24 VAC Power Source Option To Azel Technologies DS-60 Digital Temp Gauge 2 Channel