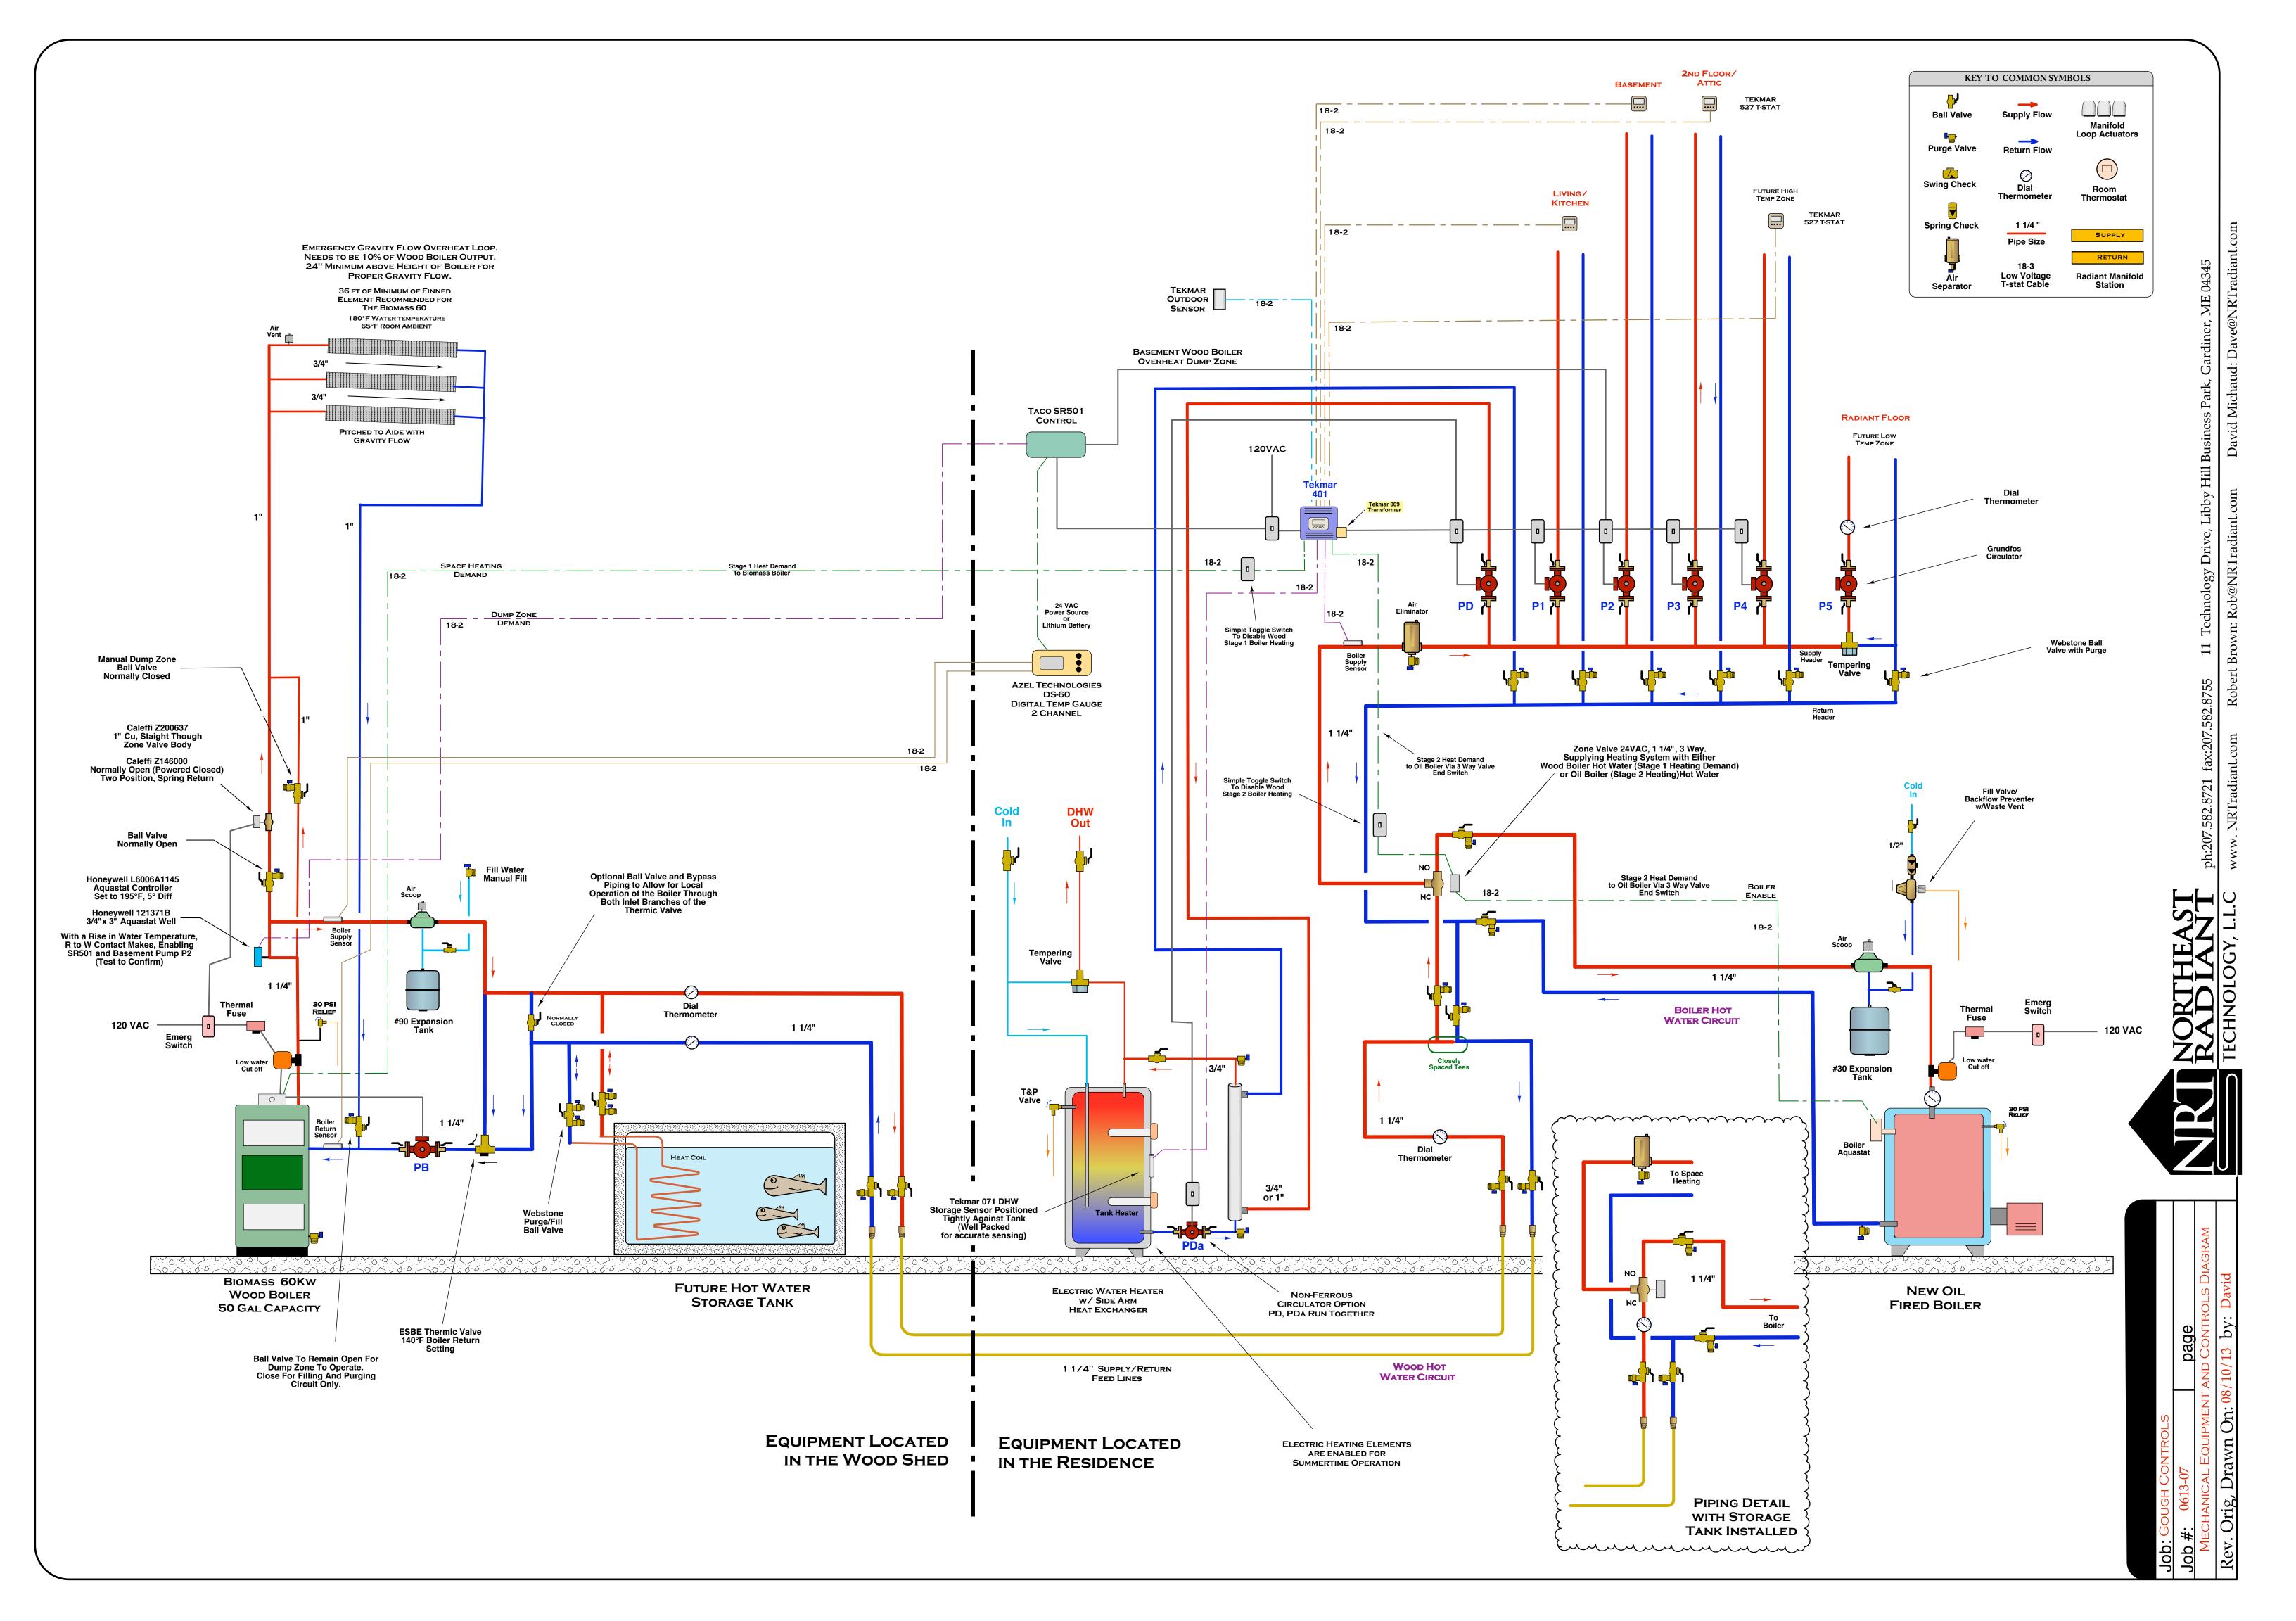

| 401 Essential Settings<br>Adjust Menu |                  |  |
|---------------------------------------|------------------|--|
| ITEM FIELD                            | SETTING          |  |
| Outdoor Design                        | 10°F             |  |
| Boiler Type                           | 2Stage           |  |
| Boiler Design                         | 180°F            |  |
| Boiler Min                            | 130°F            |  |
| WWSD Occ                              | 65°F             |  |
| DHW Mode                              | 1                |  |
| DHW Occupied                          | 140°F            |  |
| Units                                 | °F               |  |
|                                       | s a non Priority |  |



| Adjust Men         | 10