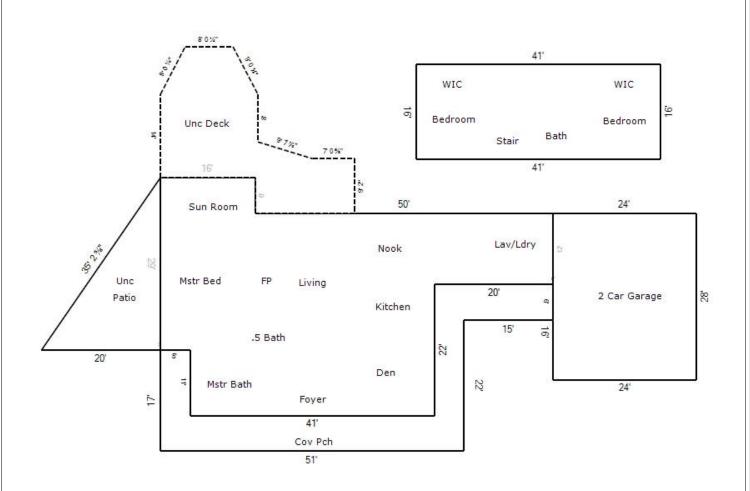

## **FLOORPLAN SKETCH**

Borrower: Brian C Ward
Property Address: 3505 Ray Rd.
City: Oxford
Lender: Stonegate Mortgage

File No.: 87997-120062
Case No.: 0000391384

City: 48370-1825

Classic

| 14 ft |  |
|-------|--|
| 1411  |  |

| Living Area                  | Area C                           | alculation |                              |        |                               |  |
|------------------------------|----------------------------------|------------|------------------------------|--------|-------------------------------|--|
| First Floor                  | 1845 ft <sup>2</sup> First Floor |            |                              |        | x 1.00 = 1845 ft <sup>2</sup> |  |
| Second Floor                 | 656 ft² ∆                        | 16' x      | 6' x                         | 0.50 = | 48 ft                         |  |
| Nonliving Area               | Δ                                | 12" x      | 20' x                        | 0.50 = | 120 ft                        |  |
| 2 Car Attached               | 672 ft² ∆                        | 29' x      | 17' 1" x                     | 0.47 = | 232 ft                        |  |
| 1 Story Porch                | 561 ft² ∆                        | 5' x       | 28" 0 1/6" x                 | 0.41 = | 57.5 ft                       |  |
| Interlock Patio              | 290 ft² Δ                        | 50' x      | 23' 3 1/8" x                 | 0.26 = | 300 ft                        |  |
| Wood Deck                    | 491.34 ft² ∆                     | 11' x      | 25' 5 1/3" x                 | 0.22 = | 60.5 ft                       |  |
|                              | Δ                                | 32" 3 %" x | 22' x                        | 0.46 = | 330 ft                        |  |
|                              | Δ                                | 45' 4" x   | 41' x                        | 0.37 = | 697 ft                        |  |
|                              | Second Floor                     |            | x 1.00 = 656 ft <sup>2</sup> |        |                               |  |
|                              | Δ                                | 41' x      | 16' x                        | 0.50 = | 328 ft                        |  |
| Total Living Area (rounded): | 2501 ft² △                       | 41" x      | 16' x                        | 0.50 = | 328 ft                        |  |